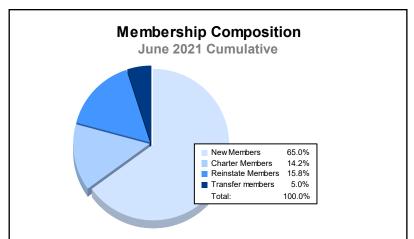

| Year      | New<br>Clubs | Dropped<br>Clubs | Gain/<br>Loss<br>Clubs | New<br>Members | Charter<br>Members | Reinstate<br>Members | Transfer<br>Members | Total<br>Member<br>Added | Total<br>Members<br>Dropped | Gain/<br>Loss<br>Members |
|-----------|--------------|------------------|------------------------|----------------|--------------------|----------------------|---------------------|--------------------------|-----------------------------|--------------------------|
| 2016-2017 | 2            | 6                | -4                     | 417            | 48                 | 25                   | 24                  | 514                      | 633                         | -119                     |
| 2017-2018 | 3            | 4                | -1                     | 402            | 86                 | 47                   | 6                   | 541                      | 652                         | -111                     |
| 2018-2019 | 4            | 7                | -3                     | 427            | 102                | 46                   | 33                  | 608                      | 610                         | -2                       |
| 2019-2020 | 3            | 7                | -4                     | 249            | 78                 | 60                   | 20                  | 407                      | 707                         | -300                     |
| 2020-2021 | 2            | 9                | -7                     | 247            | 54                 | 60                   | 19                  | 380                      | 485                         | -105                     |
| Average   | 3            | 7                | -4                     | 348            | 74                 | 48                   | 20                  | 490                      | 617                         | -127                     |